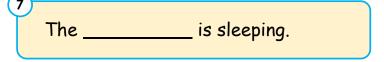

#### Phonics intermediate

Listen carefully, then circle the correct word. Then fill in the sentence and circle the correct word.

| 8  |           |  |
|----|-----------|--|
| Му | is happy. |  |

dad dam