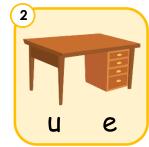

#### Phonics intermediate

Look at the picture and fill in the correct letter.

d \_\_\_ g

d sk

d \_\_\_ c k

d ts

d \_\_\_ g

d \_\_\_ d

### **Answer Key**

| <u>Page 1</u> | <u>Page 3</u> | <u>Page 5</u> |
|---------------|---------------|---------------|
| 1. dog        | 1. buck       | 1. bun / big  |
| 2. desk       | 2. boss       | 2. dog / dig  |
| 3. duck       | 3. dump       | 3. cap        |
| 4. dots       | 4. camp       | 4. duck / dam |
| 5. dig        | 5. bat        | 5. Bill/camp  |
| 6. dad        | 6. cubs       | 6. cat / bed  |
| 7. dung       | 7. dent       | 7. big        |
| 8. disk       | 8. bill       | 8. car / dent |
| 9. dam        | 9. damp       |               |
|               | 10. cot       |               |
|               | 11 bugs       |               |
|               | 12. cop       |               |