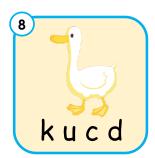

### Unscramble the letters.

Phonics intermediate

Listen and write the word.

\_\_\_ c k \_\_\_ ss \_\_ mp \_\_ mp

\_\_\_ t \_\_\_ bs \_\_\_ nt \_\_\_ l

\_\_\_mp \_\_\_t \_\_\_gs \_\_\_p

### **Answer Key**

| <u>Page 1</u> | <u>Page 3</u> | <u>Page 5</u> |
|---------------|---------------|---------------|
| 1. dog        | 1. buck       | 1. bun / big  |
| 2. desk       | 2. boss       | 2. dog / dig  |
| 3. duck       | 3. dump       | 3. cap        |
| 4. dots       | 4. camp       | 4. duck / dam |
| 5. dig        | 5. bat        | 5. Bill/camp  |
| 6. dad        | 6. cubs       | 6. cat / bed  |
| 7. dung       | 7. dent       | 7. big        |
| 8. disk       | 8. bill       | 8. car / dent |
| 9. dam        | 9. damp       |               |
|               | 10. cot       |               |
|               | 11 bugs       |               |
|               | 12. cop       |               |