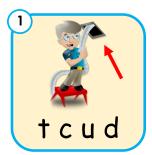

### Unscramble the letters.

Phonics intermediate

Listen and write the word.

\_\_\_ c k \_\_\_ ss \_\_ mp \_\_ mp

\_\_\_ t \_\_\_ bs \_\_\_ nt \_\_\_ l

\_\_\_mp \_\_\_t \_\_\_gs \_\_\_p