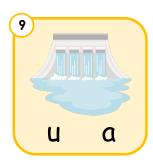

#### Phonics intermediate

Look at the picture and fill in the correct letter.

d \_\_\_ g

d sk

d \_\_\_ c k

d ts

d \_\_\_ g

d \_\_\_ d

d \_\_\_ n g

d sk

d m

Phonics intermediate