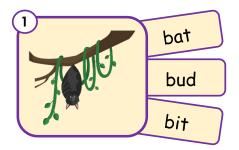

#### Phonics intermediate

Look at the picture and fill in the correct letter.



d \_\_\_ g



d sk



d \_\_\_ c k



d ts



d \_\_\_ g



d \_\_\_ d



d \_\_\_ n g



d sk



d m







Phonics intermediate

### Unscramble the letters.

























Phonics intermediate

Listen and write the word.









\_\_\_ c k \_\_\_ ss \_\_ mp \_\_ mp









\_\_\_ t \_\_\_ bs \_\_\_ nt \_\_\_ l









\_\_\_mp \_\_\_t \_\_\_gs \_\_\_p







#### Phonics intermediate

Listen carefully, then circle the correct word. Then fill in the sentence and circle the correct word.





















| 8  |           |  |
|----|-----------|--|
| Му | is happy. |  |



dad dam







### Phonics intermediate

| Read the sentences and fill in the blanks.         |            |  |  |  |
|----------------------------------------------------|------------|--|--|--|
| The brown <u>bun</u> is <u>big</u> .  The brown is |            |  |  |  |
| 2)                                                 |            |  |  |  |
| The <u>dog</u> likes to <u>dig</u> .               | à          |  |  |  |
| Thelikes to                                        |            |  |  |  |
| Ben has a blue <u>cap</u> .                        |            |  |  |  |
| <del></del>                                        |            |  |  |  |
| Ben has a blue                                     |