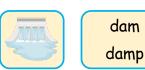

#### Phonics intermediate

Look at the picture and fill in the correct letter.



d \_\_\_ g



d sk



d \_\_\_ c k



d ts



d \_\_\_ g



d \_\_\_ d



d \_\_\_ n g



d sk



d m







Phonics intermediate

### Unscramble the letters.

























Phonics intermediate

Listen and write the word.









\_\_\_ c k \_\_\_ ss \_\_ mp \_\_ mp









\_\_\_ t \_\_\_ bs \_\_\_ nt \_\_\_ l









\_\_\_mp \_\_\_t \_\_\_gs \_\_\_p







#### Phonics intermediate

Listen carefully, then circle the correct word. Then fill in the sentence and circle the correct word.





















| 8  |           |  |
|----|-----------|--|
| Му | is happy. |  |



dad dam







### Phonics intermediate

| Read the sentences and fill in the blanks.         |            |  |  |  |
|----------------------------------------------------|------------|--|--|--|
| The brown <u>bun</u> is <u>big</u> .  The brown is |            |  |  |  |
| 2)                                                 |            |  |  |  |
| The <u>dog</u> likes to <u>dig</u> .               | à          |  |  |  |
| Thelikes to                                        |            |  |  |  |
| Ben has a blue <u>cap</u> .                        |            |  |  |  |
| <del></del>                                        |            |  |  |  |
| Ben has a blue                                     | <b>A</b>