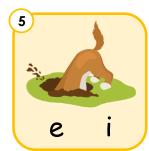

#### Phonics intermediate

Look at the picture and fill in the correct letter.



d \_\_\_ g



d sk



d \_\_\_ c k



d ts



d \_\_\_ g



d \_\_\_ d



d \_\_\_ n g



d sk



d m







Phonics intermediate

### Unscramble the letters.

























Phonics intermediate

Listen and write the word.









\_\_\_ c k \_\_\_ ss \_\_ mp \_\_ mp









\_\_\_ t \_\_\_ bs \_\_\_ nt \_\_\_ l









\_\_\_mp \_\_\_t \_\_\_gs \_\_\_p







#### Phonics intermediate

Listen carefully, then circle the correct word. Then fill in the sentence and circle the correct word.





















| 8  |           |  |
|----|-----------|--|
| Му | is happy. |  |



dad dam







### Phonics intermediate

| Read the sentences and fill in the blanks.         |            |  |  |  |
|----------------------------------------------------|------------|--|--|--|
| The brown <u>bun</u> is <u>big</u> .  The brown is