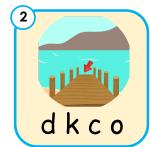

### Unscramble the letters.

Phonics intermediate

Listen and write the word.

\_\_\_ c k \_\_\_ ss \_\_ mp \_\_ mp

\_\_\_ t \_\_\_ bs \_\_\_ nt \_\_\_ l

\_\_\_mp \_\_\_t \_\_\_gs \_\_\_p