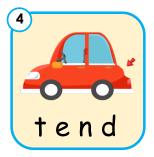

### Unscramble the letters.

Phonics intermediate

Listen and write the word.

\_\_\_ c k \_\_\_ ss \_\_ mp \_\_ mp

\_\_\_ t \_\_\_ bs \_\_\_ nt \_\_\_ l

\_\_\_mp \_\_\_t \_\_\_gs \_\_\_p