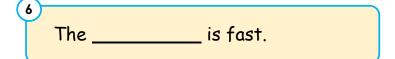

#### Phonics intermediate

Look at the picture and fill in the correct letter.



d \_\_\_ g



d sk



d \_\_\_ c k



d ts



d \_\_\_ g



d \_\_\_ d



d \_\_\_ n g



d sk



d m







Phonics intermediate

### Unscramble the letters.

























Phonics intermediate

Listen and write the word.









\_\_\_ c k \_\_\_ ss \_\_ mp \_\_ mp









\_\_\_ t \_\_\_ bs \_\_\_ nt \_\_\_ l









\_\_\_mp \_\_\_t \_\_\_gs \_\_\_p







#### Phonics intermediate

Listen carefully, then circle the correct word. Then fill in the sentence and circle the correct word.





















| 8  |           |  |
|----|-----------|--|
| Му | is happy. |  |



dad dam







### Phonics intermediate

| Read the sentences and fill in the blanks.         |            |  |  |  |
|----------------------------------------------------|------------|--|--|--|
| The brown <u>bun</u> is <u>big</u> .  The brown is |            |  |  |  |
| 2)                                                 |            |  |  |  |
| The <u>dog</u> likes to <u>dig</u> .               | à          |  |  |  |
| Thelikes to                                        |            |  |  |  |
| Ben has a blue <u>cap</u> .                        |            |  |  |  |
| <del></del>                                        |            |  |  |  |
| Ben has a blue                                     | <b>A</b> *