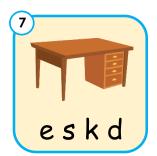

### Unscramble the letters.

Phonics intermediate

Listen and write the word.

\_\_\_ c k \_\_\_ ss \_\_ mp \_\_ mp

\_\_\_ t \_\_\_ bs \_\_\_ nt \_\_\_ l

\_\_\_mp \_\_\_t \_\_\_gs \_\_\_p

### **Answer Key**

| <u>Page 1</u> | <u>Page 3</u> | <u>Page 5</u> |
|---------------|---------------|---------------|
| 1. dog        | 1. buck       | 1. bun / big  |
| 2. desk       | 2. boss       | 2. dog / dig  |
| 3. duck       | 3. dump       | 3. cap        |
| 4. dots       | 4. camp       | 4. duck / dam |
| 5. dig        | 5. bat        | 5. Bill/camp  |
| 6. dad        | 6. cubs       | 6. cat / bed  |
| 7. dung       | 7. dent       | 7. big        |
| 8. disk       | 8. bill       | 8. car / dent |
| 9. dam        | 9. damp       |               |
|               | 10. cot       |               |
|               | 11 bugs       |               |
|               | 12. cop       |               |