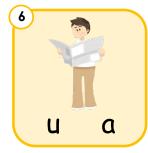

#### Phonics intermediate

Look at the picture and fill in the correct letter.



d \_\_\_ g



d sk



d \_\_\_ c k



d ts



d \_\_\_ g



d \_\_\_ d



d \_\_\_ n g



d sk



d m







Phonics intermediate

### Unscramble the letters.

























Phonics intermediate

Listen and write the word.









\_\_\_ c k \_\_\_ ss \_\_ mp \_\_ mp









\_\_\_ t \_\_\_ bs \_\_\_ nt \_\_\_ l









\_\_\_mp \_\_\_t \_\_\_gs \_\_\_p







#### Phonics intermediate

Listen carefully, then circle the correct word. Then fill in the sentence and circle the correct word.





















| 8  |           |  |
|----|-----------|--|
| Му | is happy. |  |



dad dam







### Phonics intermediate

| Read the sentences and fill in the blanks.         |            |  |  |  |
|----------------------------------------------------|------------|--|--|--|
| The brown <u>bun</u> is <u>big</u> .  The brown is |            |