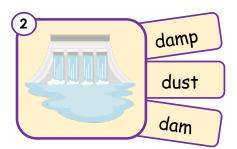

#### Phonics intermediate

Look at the picture and fill in the correct letter.



d \_\_\_ g



d sk



d \_\_\_ c k



d ts



d \_\_\_ g



d \_\_\_ d



d \_\_\_ n g



d sk



d m







Phonics intermediate

### Unscramble the letters.

























Phonics intermediate

Listen and write the word.









\_\_\_ c k \_\_\_ ss \_\_ mp \_\_ mp









\_\_\_ t \_\_\_ bs \_\_\_ nt \_\_\_ l









\_\_\_mp \_\_\_t \_\_\_gs \_\_\_p







#### Phonics intermediate

Listen carefully, then circle the correct word. Then fill in the sentence and circle the correct word.





















| 8  |           |  |
|----|-----------|--|
| Му | is happy. |  |



dad dam







### Phonics intermediate

| Read the sentences and fill in the blanks.         |            |  |  |  |
|----------------------------------------------------|------------|--|--|--|
| The brown <u>bun</u> is <u>big</u> .  The brown is |            |  |  |  |
| 2)                                                 |            |  |  |  |
| The <u>dog</u> likes to <u>dig</u> .               | à          |  |  |  |
| Thelikes to                                        |            |  |  |  |
| Ben has a blue <u>cap</u> .                        |            |  |  |  |
| <del></del>                                        |            |  |  |  |
| Ben has a blue                                     | <