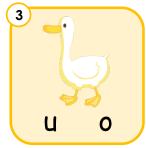

#### Phonics intermediate

Look at the picture and fill in the correct letter.

d \_\_\_ g

d sk

d \_\_\_ c k

d ts

d \_\_\_ g

d \_\_\_ d