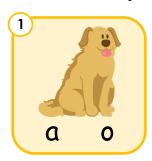

#### Phonics intermediate

Look at the picture and fill in the correct letter.

d \_\_\_ g

d sk

d \_\_\_ c k

d ts

d \_\_\_ g

d \_\_\_ d

### **Answer Key**

| <u>Page 1</u> | <u>Page 3</u> | <u>Page 5</u> |
|---------------|---------------|---------------|
| 1. dog        | 1. buck       | 1. bun / big  |
| 2. desk       | 2. boss       | 2. dog / dig  |
| 3. duck       | 3. dump       | 3. cap        |
| 4. dots       | 4. camp       | 4. duck / dam |
| 5. dig        | 5. bat        | 5. Bill/camp  |
| 6. dad        | 6. cubs       | 6. cat / bed  |
| 7. dung       | 7. dent       | 7. big        |
| 8. disk       | 8. bill       | 8. car / dent |
| 9. dam        | 9. damp       |               |
|               | 10. cot       |               |
|               | 11 bugs       |               |
|               | 12. cop       |               |