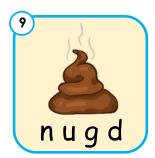

### Unscramble the letters.

Phonics intermediate

Listen and write the word.

\_\_\_ c k \_\_\_ ss \_\_ mp \_\_ mp

\_\_\_ t \_\_\_ bs \_\_\_ nt \_\_\_ l

\_\_\_mp \_\_\_t \_\_\_gs \_\_\_p

### **Answer Key**

| <u>Page 1</u> | <u>Page 3</u> | <u>Page 5</u> |
|---------------|---------------|---------------|
| 1. dog        | 1. buck       | 1. bun / big  |
| 2. desk       | 2. boss       | 2. dog / dig  |
| 3. duck       | 3. dump       | 3. cap        |
| 4. dots       | 4. camp       | 4. duck / dam |
| 5. dig        | 5. bat        | 5. Bill/camp  |
| 6. dad        | 6. cubs       | 6. cat / bed  |
| 7. dung       | 7. dent       | 7. big        |
| 8. disk       | 8. bill       | 8. car / dent |
| 9. dam        | 9. damp       |               |
|               | 10. cot       |               |
|               | 11 bugs       |               |
|               | 12. cop       |               |

| Page 2  | Page 4  | <u>Page 6</u> |
|---------|---------|---------------|
| 1. duct | 1. bat  | 1. back       |
| 2. dock | 2. dam  | 2. desk       |
| 3. dust | 3. buck | 3. digs       |
| 4. dent | 4. dad  | 4. cost       |
| 5. deck | 5. dam  | 5. bugs       |
| 6. dusk | 6. buck | 6. cog        |
| 7. desk | 7. bat  | 7. bell       |
| 8. duck | 8. dad  | 8. damp       |
| 9. dung |         | 9. disk       |
|         |         | 10. cuff      |