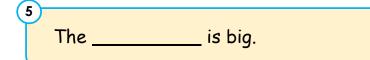

#### Phonics intermediate

Look at the picture and fill in the correct letter.



d \_\_\_ g



d sk



d \_\_\_ c k



d ts



d \_\_\_ g



d \_\_\_ d



d \_\_\_ n g



d sk



d m







Phonics intermediate

### Unscramble the letters.

























Phonics intermediate

Listen and write the word.









\_\_\_ c k \_\_\_ ss \_\_ mp \_\_ mp









\_\_\_ t \_\_\_ bs \_\_\_ nt \_\_\_ l









\_\_\_mp \_\_\_t \_\_\_gs \_\_\_p







#### Phonics intermediate

Listen carefully, then circle the correct word. Then fill in the sentence and circle the correct word.





















| 8  |           |  |
|----|-----------|--|
| Му | is happy. |  |



dad dam







### Phonics intermediate

| Read the sentences and fill in the blanks.         |            |  |  |  |
|----------------------------------------------------|------------|--|--|--|
| The brown <u>bun</u> is <u>big</u> .  The brown is |            |  |  |  |
| 2)                                                 |            |  |  |  |
| The <u>dog</u> likes to <u>dig</u> .               | à          |  |  |  |
| Thelikes to                                        |            |  |  |  |
| Ben has a blue <u>cap</u> .                        |            |  |  |  |
| <del></del>                                        |            |  |  |  |
| Ben has a blue                                     | <b>A</b