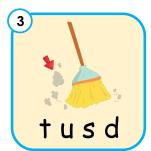

### Unscramble the letters.

Phonics intermediate

Listen and write the word.

\_\_\_ c k \_\_\_ ss \_\_ mp \_\_ mp

\_\_\_ t \_\_\_ bs \_\_\_ nt \_\_\_ l

\_\_\_mp \_\_\_t \_\_\_gs \_\_\_p