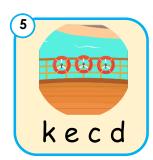

### Unscramble the letters.

Phonics intermediate

Listen and write the word.

\_\_\_ c k \_\_\_ ss \_\_ mp \_\_ mp

\_\_\_ t \_\_\_ bs \_\_\_ nt \_\_\_ l

\_\_\_mp \_\_\_t \_\_\_gs \_\_\_p