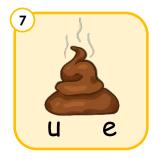

#### Phonics intermediate

Look at the picture and fill in the correct letter.

d \_\_\_ g

d sk

d \_\_\_ c k

d ts

d \_\_\_ g

d \_\_\_ d

d \_\_\_ n g

d sk

d m

Phonics intermediate