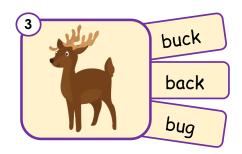

### Unscramble the letters.

Phonics intermediate

Listen and write the word.

\_\_\_ c k \_\_\_ ss \_\_ mp \_\_ mp

\_\_\_ t \_\_\_ bs \_\_\_ nt \_\_\_ l

\_\_\_mp \_\_\_t \_\_\_gs \_\_\_p