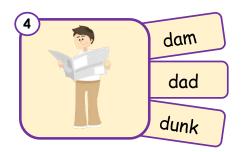

#### Phonics intermediate

Listen carefully, then circle the correct word. Then fill in the sentence and circle the correct word.

| 8  |           |  |
|----|-----------|--|
| Му | is happy. |  |

dad dam