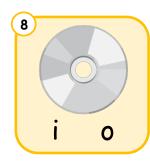

#### Phonics intermediate

Look at the picture and fill in the correct letter.

d \_\_\_ g

d sk

d \_\_\_ c k

d ts

d \_\_\_ g

d \_\_\_ d

d \_\_\_ n g

d sk

d m

Phonics intermediate