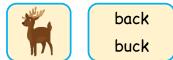

#### Phonics intermediate

Look at the picture and fill in the correct letter.



d \_\_\_ g



d sk



d \_\_\_ c k



d ts



d \_\_\_ g



d \_\_\_ d



d \_\_\_ n g



d sk



d m







Phonics intermediate

### Unscramble the letters.

























Phonics intermediate

Listen and write the word.









\_\_\_ c k \_\_\_ ss \_\_ mp \_\_ mp









\_\_\_ t \_\_\_ bs \_\_\_ nt \_\_\_ l









\_\_\_mp \_\_\_t \_\_\_gs \_\_\_p







#### Phonics intermediate

Listen carefully, then circle the correct word. Then fill in the sentence and circle the correct word.





















| 8  |           |  |
|----|-----------|--|
| Му | is happy. |  |



dad dam







### Phonics intermediate

| Read the sentences and fill in the blanks.         |            |  |  |  |
|----------------------------------------------------|------------|--|--|--|
| The brown <u>bun</u> is <u>big</u> .  The brown is |            |  |  |  |
| 2)                                                 |            |  |  |  |
| The <u>dog</u> likes to <u>dig</u> .               | à          |  |  |  |
| Thelikes to                                        |            |  |  |  |
| Ben has a blue <u>cap</u> .                        |            |  |  |  |
| <del></del>                                        |            |  |  |  |
| Ben has a blue                                     | <b>A</b> * |