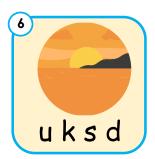

#### Phonics intermediate

### **Answer Key**

| <u>Page 1</u> | <u>Page 3</u> | <u>Page 5</u> |
|---------------|---------------|---------------|
| 1. dog        | 1. buck       | 1. bun / big  |
| 2. desk       | 2. boss       | 2. dog / dig  |
| 3. duck       | 3. dump       | 3. cap        |
| 4. dots       | 4. camp       | 4. duck / dam |
| 5. dig        | 5. bat        | 5. Bill/camp  |
| 6. dad        | 6. cubs       | 6. cat / bed  |
| 7. dung       | 7. dent       | 7. big        |
| 8. disk       | 8. bill       | 8. car / dent |
| 9. dam        | 9. damp       |               |
|               | 10. cot       |               |
|               | 11 bugs       |               |
|               | 12. cop       |               |